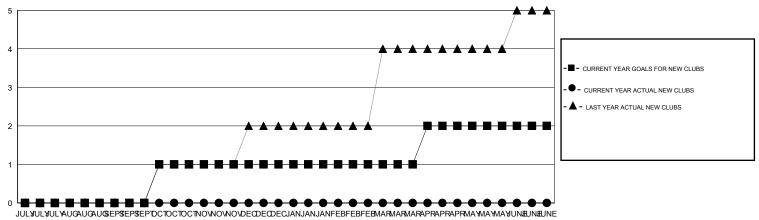

| 0                   | 0                          | 0                           | OCT/NOV/DEC           | 90                 | 0                          | 0                            | 0                           |
| JAN/FEB/MAR           | 0                | 0                   | 0                          | 0                           | JAN/FEB/MAR           | -45                | 0                          | 0                            | 0                           |
| APR/MAY/JUNE          | 3                | 0                   | 0                          | 0                           | APR/MAY/JUNE          | 90                 | 0                          | 0                            | 0                           |

### GOALS AND ACTUAL NEW CLUBS CUMULATIVE



#### GOALS AND ACTUAL MEMBERS CUMULATIVE



|         | ٧V |
|---------|----|
| MEMBERS |    |

- CURRENT YEAR ACTUAL MEMBERS

▲ - LAST YEAR ACTUAL MEMBERS

JULYULYULYULAUGAUGAUGSEPSEPSEPSCTOCTOCTOCTOOMOWOVDECDECDECJANJANJANFEBFEBFEBMARMARMAPAPRAPRAPRAPRAMAYMAYUNAUNAUNEUNE

| DROPPED CLUBS: 0 |    | 17 CLUBS OF 67 ADDED 1 OR MORE | GENDER DISTRIBUTION   |                              |     |
|------------------|----|--------------------------------|-----------------------|------------------------------|-----|
|                  |    | NEW MEMBERS                    | MALE                  | 898 (72.59%)<br>339 (27.41%) |     |
| DROPPED MEMBERS  |    |                                | FEMALE                | 339 (27.4170)                |     |
| DECEASED         | 2  | CLICK HERE FOR HE